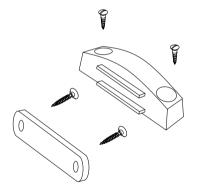

#### Step 1 - Mark out the fixing holes

Position your Magnetic Catch on the inside of your cabinet door, vertically or horizontally. Mark out the fixing holes using the Magnetic Catch as a template.

#### Step 2 - Drill holes

Drill holes with a 3mm drill to ensure it does not break through.

#### Step 3 - Attach catch

Offer the Magnetic Catch to the cabinet and securely fix it with screws.