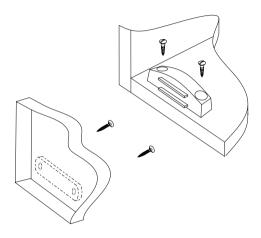

### Step 4 - Attach plate to the door

Offer up the plate to the door, in alignment with the Magnetic Catch, and fix it securely with screws.