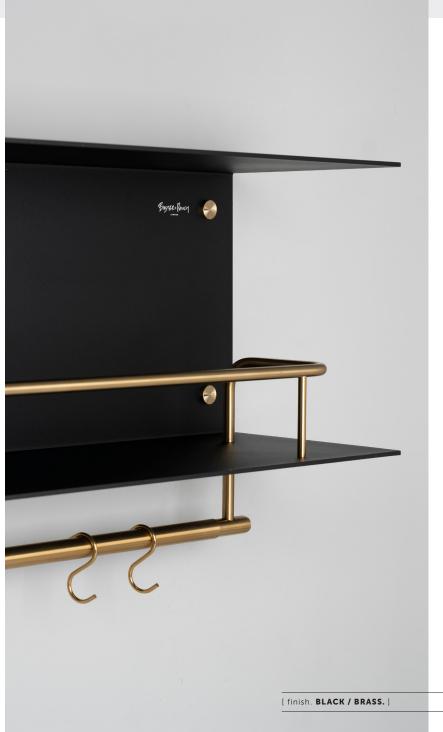

# HANGER SHELF

[ function. STORAGE. ]
[ detail. COIN SCREWS. ]

[ max load. **30KG.** ]

[ process. PRESS BENT. ]

A heavy-duty shelf made from laser cut 4mm sheet aluminium, press bent into shape and powder coated. The shelf features a hand polished, 12 mm hand polished solid metal guard rail and 20mm pan rail, both finished with matching Buster + Punch coin screws. The shelf comes with 6x S hooks to hang utensils off the pan rail.

### [ info. SPECIFICATIONS. ]

A shelf made from laser cut, press bent, 4mm sheet aluminium, with a guard rail in 12mm hand polished solid metal. This shelf features a 20mm solid metal pan rail and 6x matching S hooks.

### [ info. FINISH & SKU NUMBERS. ]

| [ fini      | sh. ]             | [ SKU. ]   |
|-------------|-------------------|------------|
| •           | Stone + Steel     | USV-231928 |
| <b>()</b> : | Stone + Brass     | USV-251927 |
| •           | Stone + Gun Metal | USV-651929 |
| •           | Black + Steel     | USV-041924 |
|             | Black + Brass     | USV-061923 |
|             | Black + Gun Metal | USV-531925 |