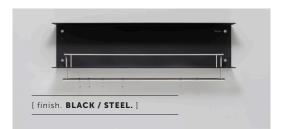

### [ info. FINISH & SKU NUMBERS. ]

| [ fini      | sh. ]             | [ SKU. ]   |
|-------------|-------------------|------------|
| •           | Stone + Steel     | USV-231928 |
| <b>()</b> : | Stone + Brass     | USV-251927 |
| •           | Stone + Gun Metal | USV-651929 |
| •           | Black + Steel     | USV-041924 |
|             | Black + Brass     | USV-061923 |
|             | Black + Gun Metal | USV-531925 |