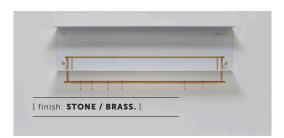

### [ info. FINISH & SKU NUMBERS. ]

| [ fini      | sh. ]             | [ SKU. ]   |
|-------------|-------------------|------------|
| •           | Stone + Steel     | USV-231928 |
| <b>()</b> : | Stone + Brass     | USV-251927 |
| •           | Stone + Gun Metal | USV-651929 |
| •           | Black + Steel     | USV-041924 |
|             | Black + Brass     | USV-061923 |
|             | Black + Gun Metal | USV-531925 |