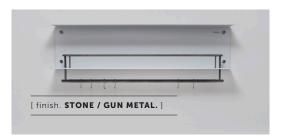

### [ info. FINISH & SKU NUMBERS. ]

| [ fini      | sh. ]             | [ SKU. ]   |
|-------------|-------------------|------------|
| •           | Stone + Steel     | USV-231928 |
| <b>()</b> : | Stone + Brass     | USV-251927 |
| •           | Stone + Gun Metal | USV-651929 |
| •           | Black + Steel     | USV-041924 |
|             | Black + Brass     | USV-061923 |
|             | Black + Gun Metal | USV-531925 |