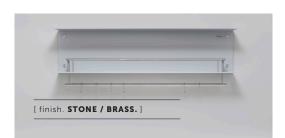

### [ info. FINISH & SKU NUMBERS. ]

| [ fini      | sh. ]             | [ SKU. ]   |
|-------------|-------------------|------------|
| •           | Stone + Steel     | USV-231928 |
| <b>()</b> : | Stone + Brass     | USV-251927 |
| •           | Stone + Gun Metal | USV-651929 |
| •           | Black + Steel     | USV-041924 |
|             | Black + Brass     | USV-061923 |
|             | Black + Gun Metal | USV-531925 |