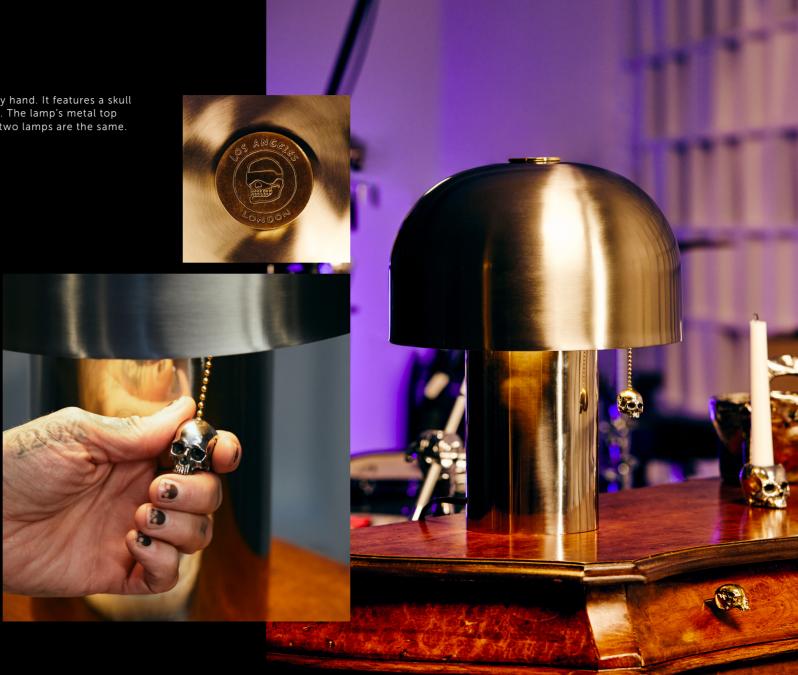

# [type. TABLE LIGHT.]

A table lamp made from solid spun metal, brushed and refined by hand. It features a skull pendant pull made from solid cast metal that's polished by hand. The lamp's metal top cap features our skull logo. The nature of the casting means no two lamps are the same.