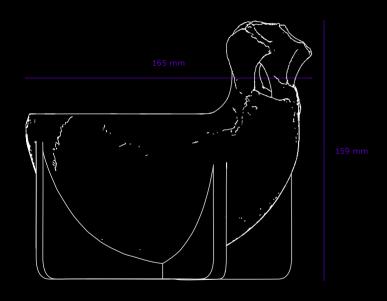

## [type. BOWL.]

A super heavy hitter; the skull bowl is made from solid cast metal polished on the inside by hand, with the outside left tactile, raw and unique. Finished with debossed TB  $\theta$  B+P insignias. Its casting process means each bowl is a one-of-a-kind original.