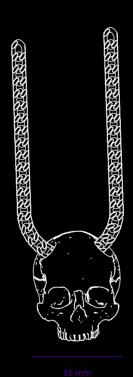

### [type. NECKLACE.]

A skull necklace with matching 'Cuban' chain. Made from solid cast metal and sliced through its centre to sit with a low profile against the skin, it features debossed TB & B+P insignias on its reverse. As with every cast piece, no two necklaces are the same.