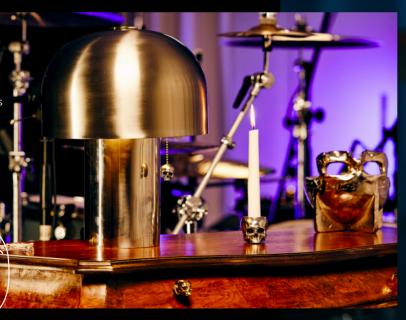

### [type. CANDLE HOLDER.]

A skull candle holder with a refined, high fashion attitude. Made from solid casted metal, polished and refined by talented hands. It's signed with stamped TB & B+P insignias. The casting process makes each piece unique.

[finish. STEEL.] UCH-071835.] UCH-051834.] BRASS. ]

# [type. TABLE LIGHT.]

A table lamp made from solid spun metal, brushed and refined by hand. It features a skull pendant pull made from solid cast metal that's polished by hand. The lamp's metal top cap features our skull logo. The nature of the casting means no two lamps are the same.