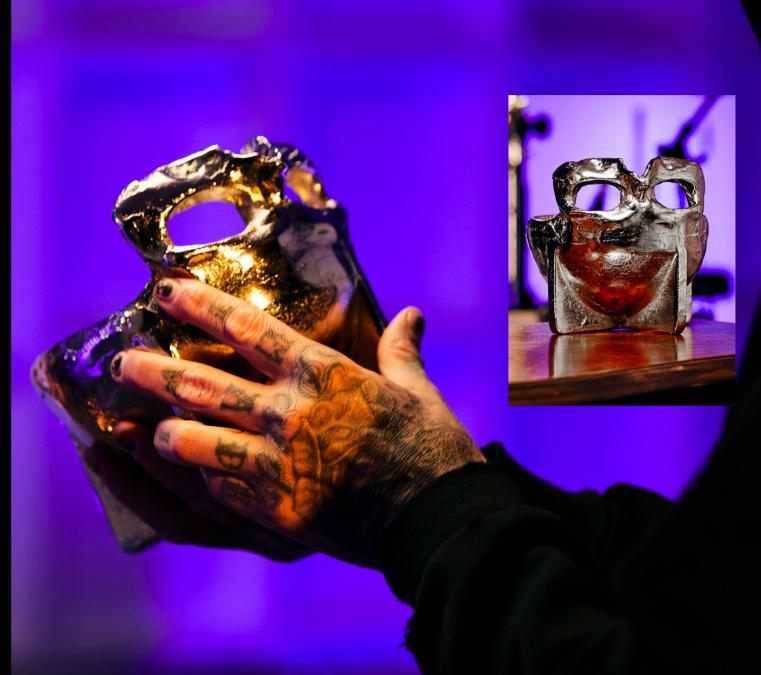

### [type. DOORSTOP.]

A freestanding skull doorstop that makes every entrance dramatic, made from solid, cast metal, buffed and finished by hand. Features a non-slip buffer on the bottom to prevent scuffs to your floor and debossed B+P & TB insignias on the top. The nature of the casting process means no two doorstops are the same.