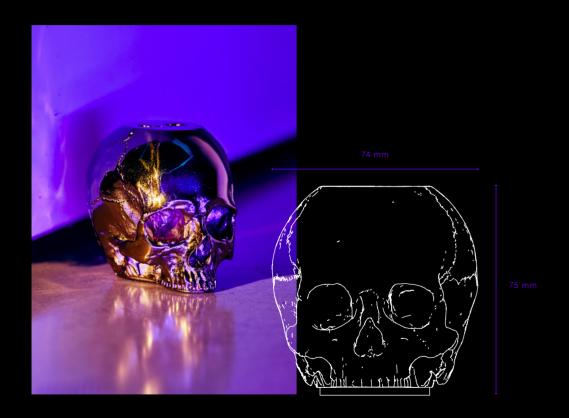

# [type. DRUM KEY.]

A universal drum key designed by Travis Barker. It's made from molten cast metal and finished by hand, so every piece is one-of-a-kind. Functional and decorative, the drum key can either be used to tune your drums or be worn as a necklace and comes complete with it's own ball chain. The piece is then signed with the B+P & TB insignias on the reverse.

50

[finish. STEEL.] 
BRASS.]

Í sku.

UTB-071827.] UTB-051826.]