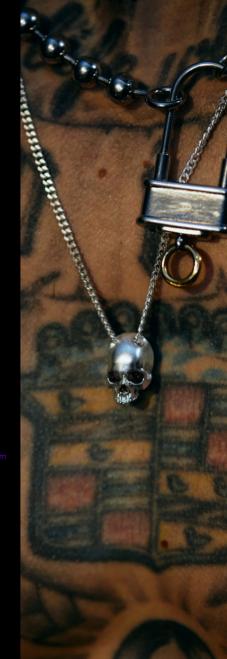

### [type. NECKLACE.]

A skull necklace with matching 'Cuban' chain. Made from solid cast metal and sliced through its centre to sit with a low profile against the skin, it features debossed TB & B+P insignias on its reverse. As with every cast piece, no two necklaces are the same.

[finish. SILVER.] GOLD. ]

UNE-621831.] UNE-131830.