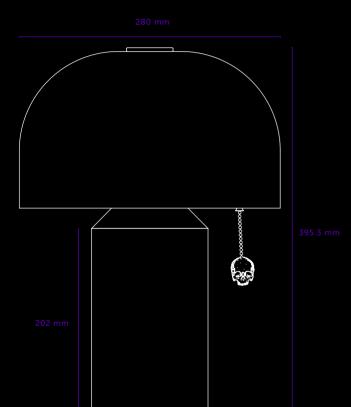

# [type. TABLE LIGHT.]

A table lamp made from solid spun metal, brushed and refined by hand. It features a skull pendant pull made from solid cast metal that's polished by hand. The lamp's metal top cap features our skull logo. The nature of the casting means no two lamps are the same.