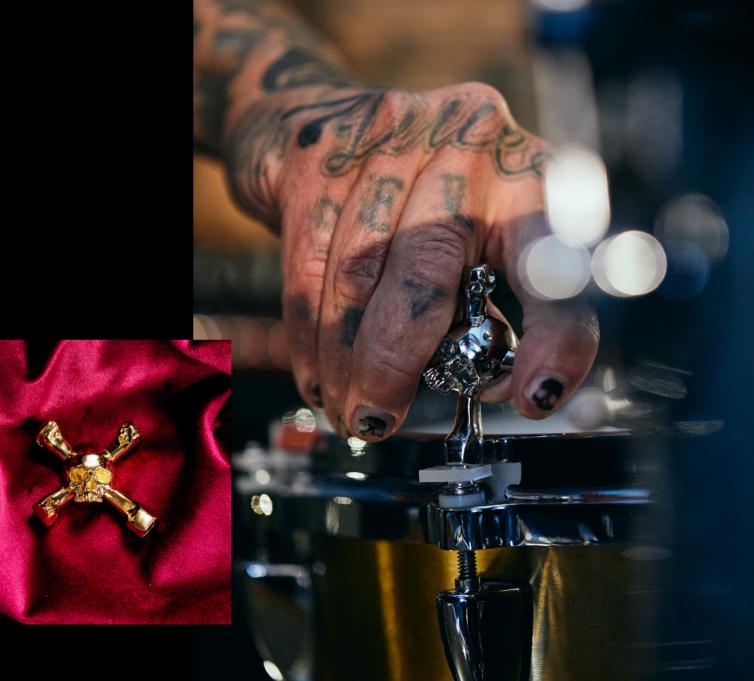

### [type. DOORSTOP.]

A freestanding skull doorstop that makes every entrance dramatic, made from solid, cast metal, buffed and finished by hand. Features a non-slip buffer on the bottom to prevent scuffs to your floor and debossed B+P & TB insignias on the top. The nature of the casting process means no two doorstops are the same.