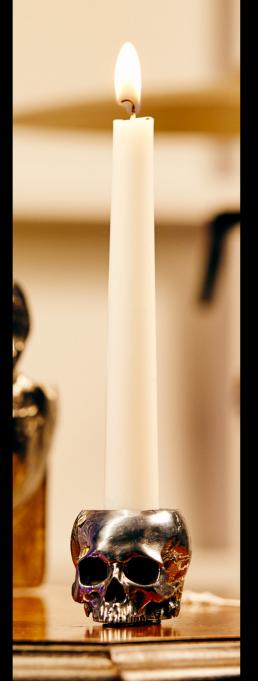

### [type. CANDLE HOLDER.]

A skull candle holder with a refined, high fashion attitude. Made from solid casted metal, polished and refined by talented hands. It's signed with stamped TB & B+P insignias. The casting process makes each piece unique.