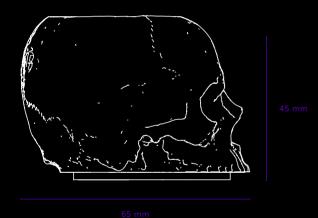

### [type. DOORSTOP.]

A freestanding skull doorstop that makes every entrance dramatic, made from solid, cast metal, buffed and finished by hand. Features a non-slip buffer on the bottom to prevent scuffs to your floor and debossed B+P & TB insignias on the top. The nature of the casting process means no two doorstops are the same.