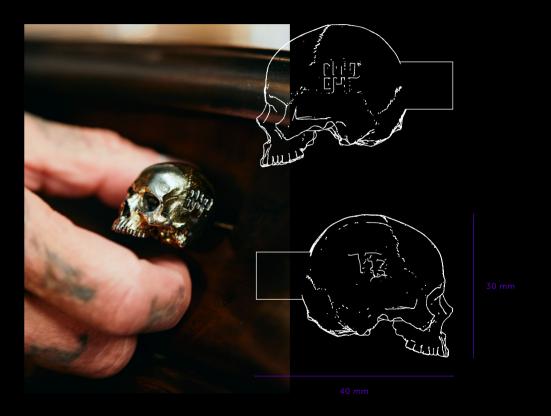

## [type. CABINET KNOB.]

A skull furniture knob made from molten cast metal, refined and polished carefully by hand. Stamped with the B+P & TB insignias on either side, putting one of these onto a door, cupboard or drawer will definitely turn heads. Thanks to the casting process, each one is unique.

[finish. STEEL.] • [sku. UFK-071829.]

BRASS.] • UFK-051828.]