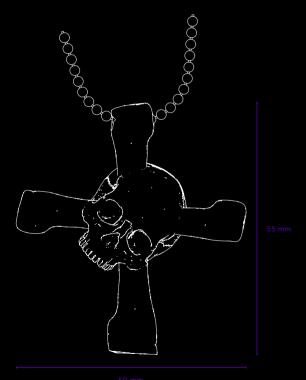

### [type. NECKLACE.]

A skull necklace with matching 'Cuban' chain. Made from solid cast metal and sliced through its centre to sit with a low profile against the skin, it features debossed TB & B+P insignias on its reverse. As with every cast piece, no two necklaces are the same.

[finish. SILVER.] GOLD. ]

UNE-621831.] UNE-131830.