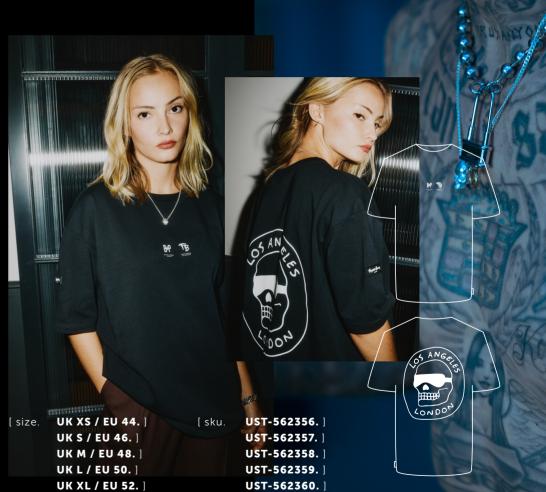

# 

UK XXL / EU 54. ]

A black t-shirt in heavyweight 230 gsm jersey cotton. Relaxed fit with semi-dropped shoulder. Features white printed B+P & TB insignias and skull stamp on the reverse.

UST-562361.