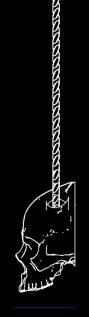

# [type. DRUM KEY.]

A universal drum key designed by Travis Barker. It's made from molten cast metal and finished by hand, so every piece is one-of-a-kind. Functional and decorative, the drum key can either be used to tune your drums or be worn as a necklace and comes complete with it's own ball chain. The piece is then signed with the B+P & TB insignias on the reverse.