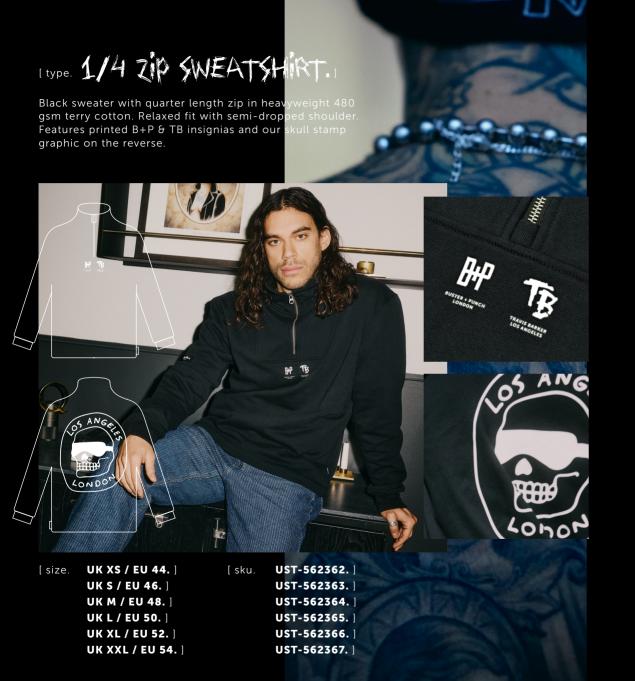

# 

UK XXL / EU 54. ]

A black t-shirt in heavyweight 230 gsm jersey cotton. Relaxed fit with semi-dropped shoulder. Features white printed B+P & TB insignias and skull stamp on the reverse.

UST-562361.