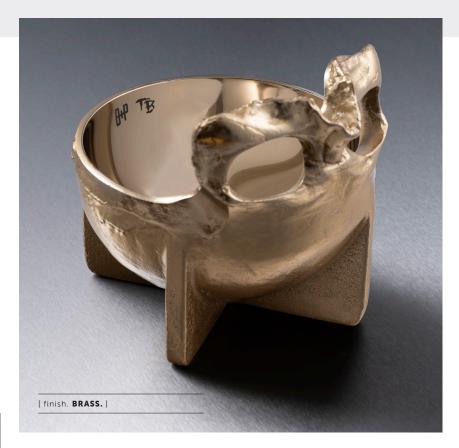

# TRAVIS BARKER / BOWL

[born. LONDON.]

[ collaboration. TRAVIS BARKER. ]

[ refined. LOS ANGELES. ]

A bowl made from solid cast metal with a steel EPL and lacquer finish, polished and refined by hand. Thanks to the casting and polishing process, each piece is unique. It's finished with the B+P  $\vartheta$  TB insignias and comes in a black silk bag and gift box.

### [ info. SPECIFICATIONS. ]

A skull bowl made from molten cast metal with a brass or steel EPL and lacquer finish, polished and refined by hand.

# [ info. FINISH & SKU NUMBERS.]

[ finish. ] [ SKU. ]

Steel UTB-071833
Brass UTB-051832