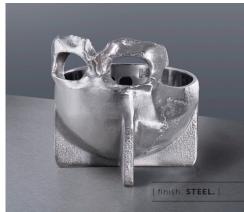

### [ info. SPECIFICATIONS. ]

A skull bowl made from molten cast metal with a brass or steel EPL and lacquer finish, polished and refined by hand.

# [ info. FINISH & SKU NUMBERS.]

[ finish. ] [ SKU. ]

Steel UTB-071833
Brass UTB-051832