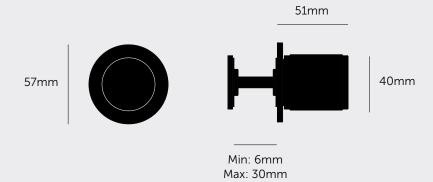

₩

BUSTERANDPUNCH.COM

[ type. **SINGLE-SIDED**.]

[ info. MEASUREMENTS. ]

# [ info. SPECIFICATIONS. ]

A single solid metal door knob, with rear side cosmetic circular disc.

Designed to be fixed onto any wooden or glass door.

Fits doors of thickness: minimum 6 mm to maximum 30 mm (with supplied fixings\*).