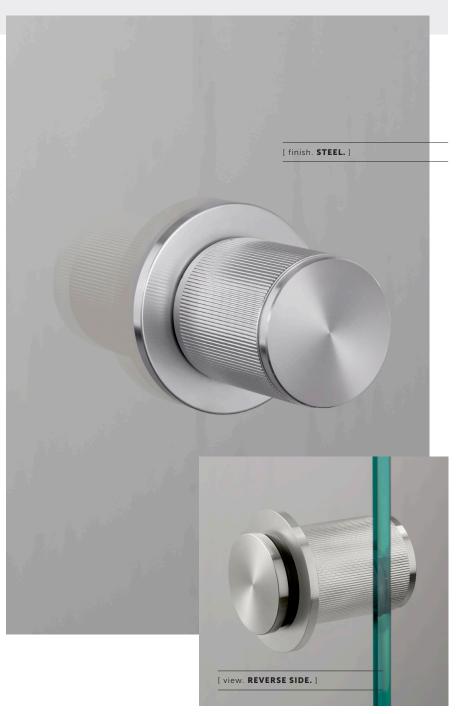

# FIXED DOOR KNOB / SINGLE-SIDED / LINEAR

[ motion. FIXED. ]
[ knurl. LINEAR. ]

[ range. DOOR HARDWARE. ]

A fixed, single-sided, door knob made from solid metal and featuring our elegant linear knurled detailing. Works great on all internal doors and can be combined with our matching door accessories. Available in three metal finishes: steel, brass and welders black.

# [ info. SPECIFICATIONS. ]

A single solid metal door knob, with rear side cosmetic circular disc.

Designed to be fixed onto any wooden or glass door.

Fits doors of thickness: minimum 6 mm to maximum 30 mm (with supplied fixings\*).

#### [ info. FINISH & SKU NUMBERS. ]

[ finish. ] [ ROW. ]

Steel RDK-071058
 Brass RDK-051057
 Welders Black RDK-481056