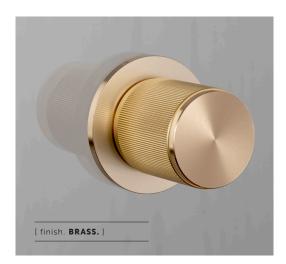

# FIXED DOOR KNOB / SINGLE-SIDED / LINEAR

[ motion. FIXED. ]
[ knurl. LINEAR. ]

[ range. DOOR HARDWARE. ]

A fixed, single-sided, door knob made from solid metal and featuring our elegant linear knurled detailing. Works great on all internal doors and can be combined with our matching door accessories. Available in three metal finishes: steel, brass and welders black.

#### [ info. FINISH & SKU NUMBERS. ]

[ finish. ] [ ROW. ]

Steel RDK-071058
 Brass RDK-051057
 Welders Black RDK-481056