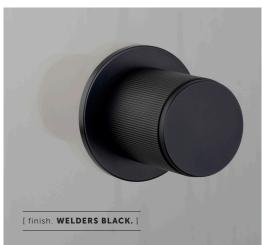

# FIXED DOOR KNOB / SINGLE-SIDED / LINEAR

[ motion. FIXED. ]
[ knurl. LINEAR. ]

[ range. DOOR HARDWARE. ]

A fixed, single-sided, door knob made from solid metal and featuring our elegant linear knurled detailing. Works great on all internal doors and can be combined with our matching door accessories. Available in three metal finishes: steel, brass and welders black.

#### [ info. FINISH & SKU NUMBERS. ]

[ finish. ] [ ROW. ]

Steel RDK-071058
 Brass RDK-051057
 Welders Black RDK-481056