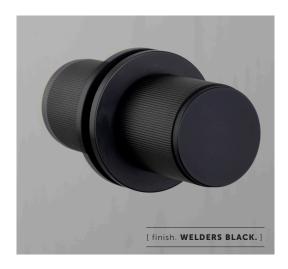

Available in four metal finishes: steel, brass and welders black.

[ end. ORDINARY. ]

BUSTERANDPUNCH.COM

[ type. DOUBLE-SIDED. ]

[ info. MEASUREMENTS.]

#### [ info. FINISH & SKU NUMBERS. ]

[finish.] [UK.]

Steel RDK-071062
₱ Brass RDK-051061
₱ Welders Black RDK-481060