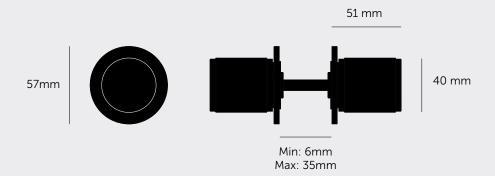

Available in four metal finishes: steel, brass and welders black.

[ end. ORDINARY. ]

BUSTERANDPUNCH.COM

[ type. DOUBLE-SIDED. ]

[ info. MEASUREMENTS.]

## [ info. SPECIFICATIONS. ]

A pair of solid metal door knobs, designed to be fixed back-to-back on any wooden or glass door.

Fits doors of thickness: minimum 6 mm to maximum 35 mm (with supplied fixings\*).