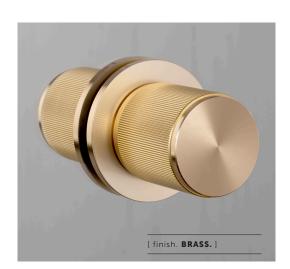

Available in four metal finishes: steel, brass and welders black.

[ end. ORDINARY. ]

BUSTERANDPUNCH.COM

[ type. DOUBLE-SIDED. ]

[ info. MEASUREMENTS.]

#### [ info. FINISH & SKU NUMBERS. ]

[finish.] [UK.]

Steel RDK-071062
₱ Brass RDK-051061
₱ Welders Black RDK-481060