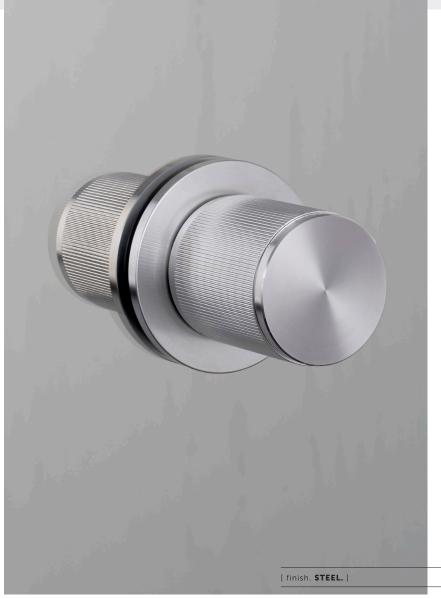

Available in four metal finishes: steel, brass and welders black.

[ end. ORDINARY. ]

BUSTERANDPUNCH.COM

[ type. DOUBLE-SIDED. ]

[ info. MEASUREMENTS.]

#### [ info. FINISH & SKU NUMBERS. ]

[finish.] [UK.]

Steel RDK-071062
₱ Brass RDK-051061
₱ Welders Black RDK-481060