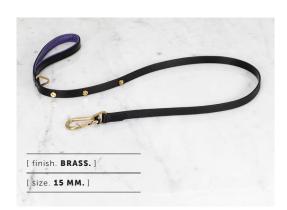

# Buster + Punch launches a collection of dog collars and leads, hand crafted from the finest leather with solid metal detailing.

The lead is studded with our solid metal coin screws and features a solid metal carabiner fastner. The lead is finished in black buffalo leather, gently embossed with our 'B+P' pattern and the inside of the handle is made from super soft cow leather, naturally stained in purple. The dog lead is designed to match the dog collar.

### [ info. SPECIFICATIONS. ]

The leash and collar have corresponding widths.

For X-Small and Small collars the 15 mm leash is correct. For Medium, Large and X-Large, 27 mm leash is correct.

## [ info. FINISH & SKU NUMBERS. ]

[ finish. ] [ 15 mm. ] [ 27 mm. ]

 Steel / Black and purple
 RPA-02778
 RPA-02780

 Brass / Black and purple
 RPA-02777
 RPA-02779