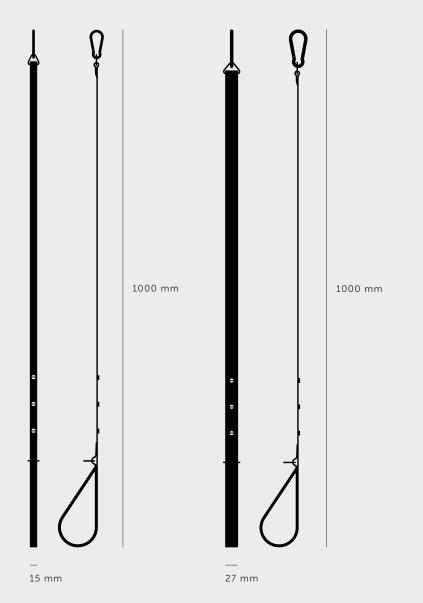

[ info. MEASUREMENTS. ]

### [ info. SPECIFICATIONS. ]

The leash and collar have corresponding widths.

For X-Small and Small collars the 15 mm leash is correct. For Medium, Large and X-Large, 27 mm leash is correct.