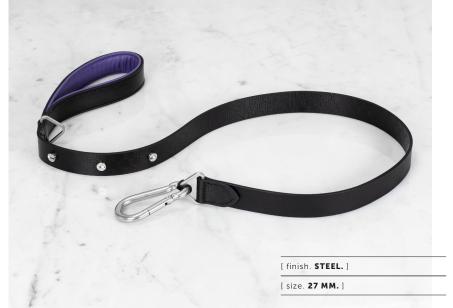

# Buster + Punch launches a collection of dog collars and leads, hand crafted from the finest leather with solid metal detailing.

The lead is studded with our solid metal coin screws and features a solid metal carabiner fastner. The lead is finished in black buffalo leather, gently embossed with our 'B+P' pattern and the inside of the handle is made from super soft cow leather, naturally stained in purple. The dog lead is designed to match the dog collar.

### [ info. SPECIFICATIONS. ]

The leash and collar have corresponding widths.

For X-Small and Small collars the 15 mm leash is correct. For Medium, Large and X-Large, 27 mm leash is correct.

## [ info. FINISH & SKU NUMBERS. ]

[ finish. ] [ 15 mm. ] [ 27 mm. ]

 Steel / Black and purple
 RPA-02778
 RPA-02780

 Brass / Black and purple
 RPA-02777
 RPA-02779