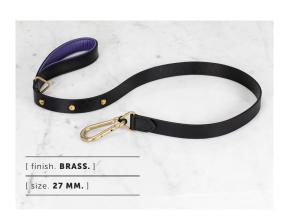

# Buster + Punch launches a collection of dog collars and leads, hand crafted from the finest leather with solid metal detailing.

The lead is studded with our solid metal coin screws and features a solid metal carabiner fastner. The lead is finished in black buffalo leather, gently embossed with our 'B+P' pattern and the inside of the handle is made from super soft cow leather, naturally stained in purple. The dog lead is designed to match the dog collar.

### [ info. SPECIFICATIONS. ]

The leash and collar have corresponding widths.

For X-Small and Small collars the 15 mm leash is correct. For Medium, Large and X-Large, 27 mm leash is correct.

## [ info. FINISH & SKU NUMBERS. ]

[ finish. ] [ 15 mm. ] [ 27 mm. ]

 Steel / Black and purple
 RPA-02778
 RPA-02780

 Brass / Black and purple
 RPA-02777
 RPA-02779