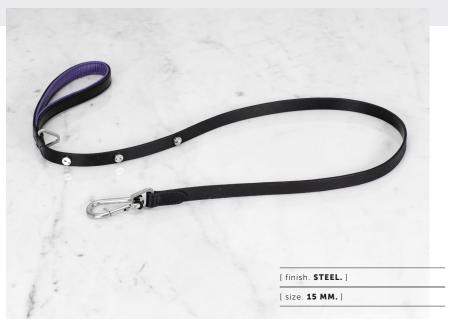

# Buster + Punch launches a collection of dog collars and leads, hand crafted from the finest leather with solid metal detailing.

The lead is studded with our solid metal coin screws and features a solid metal carabiner fastner. The lead is finished in black buffalo leather, gently embossed with our 'B+P' pattern and the inside of the handle is made from super soft cow leather, naturally stained in purple. The dog lead is designed to match the dog collar.

### [ info. SPECIFICATIONS. ]

The leash and collar have corresponding widths.

For X-Small and Small collars the 15 mm leash is correct. For Medium, Large and X-Large, 27 mm leash is correct.

## [ info. FINISH & SKU NUMBERS. ]

[ finish. ] [ 15 mm. ] [ 27 mm. ]

 Steel / Black and purple
 RPA-02778
 RPA-02780

 Brass / Black and purple
 RPA-02777
 RPA-02779