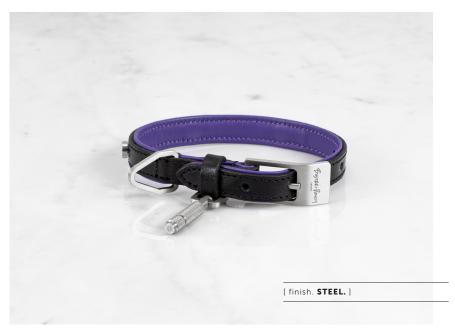

# Buster + Punch launches a collection of dog collars and leads, hand crafted from the finest leather with solid metal detailing and an adjustable closure.

The collar is studded with our solid metal coin screws and features our signature diamond-cut, cross-knurl pendant, that can be screwed off to store all your dog's precious details. The outside of the collar is finished in black buffalo leather, gently embossed with our 'B+P'pattern and the inside made from super soft cow leather, naturally stained in purple.

#### [ info. FINISH & SKU NUMBERS. ]

| [size.] | [ finish. ]              | [ UK. ]   | [ US. ]   |
|---------|--------------------------|-----------|-----------|
| X-Small | Steel / Black and purple | RPA-02768 | NPA-02782 |
| X-Small | Brass / Black and purple | RPA-02767 | NPA-02781 |
|         |                          |           |           |
| Small   | Steel / Black and purple | RPA-02770 | NPA-02784 |
| Small   | Brass / Black and purple | RPA-02769 | NPA-02783 |