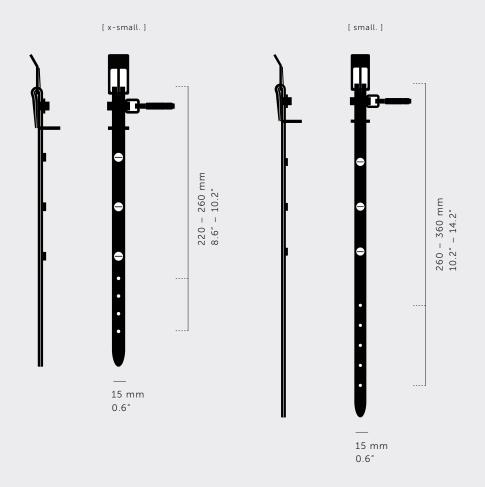

[ type. DOG COLLAR. ]

[ info. MEASUREMENTS.]

[ info. SPECIFICATIONS. ]

In order to find the correct size collar, measure around your dog's neck where the collar will sit.

#### [ info. FINISH & SKU NUMBERS. ]

| [size.] | [ finish. ]              | [ UK. ]   | [ US. ]   |
|---------|--------------------------|-----------|-----------|
| X-Small | Steel / Black and purple | RPA-02768 | NPA-02782 |
| X-Small | Brass / Black and purple | RPA-02767 | NPA-02781 |
|         |                          |           |           |
| Small   | Steel / Black and purple | RPA-02770 | NPA-02784 |
| Small   | Brass / Black and purple | RPA-02769 | NPA-02783 |

#### [ info. CHECKING THE FIT. ]

When the collar is on, ensure there is enough room to fit two fingers comfortably between the dog's neck and collar. This will avoid pinching and skin irritation from a collar that is too tight.