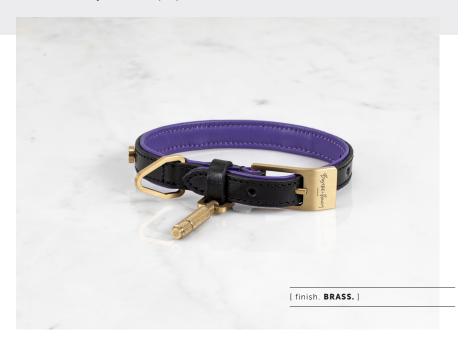

# Buster + Punch launches a collection of dog collars and leads, hand crafted from the finest leather with solid metal detailing and an adjustable closure.

The collar is studded with our solid metal coin screws and features our signature diamond-cut, cross-knurl pendant, that can be screwed off to store all your dog's precious details. The outside of the collar is finished in black buffalo leather, gently embossed with our 'B+P'pattern and the inside made from super soft cow leather, naturally stained in purple.

#### [ info. FINISH & SKU NUMBERS. ]

| [size.] | [ finish. ]              | [ UK. ]   | [ US. ]   |
|---------|--------------------------|-----------|-----------|
| X-Small | Steel / Black and purple | RPA-02768 | NPA-02782 |
| X-Small | Brass / Black and purple | RPA-02767 | NPA-02781 |
|         |                          |           |           |
| Small   | Steel / Black and purple | RPA-02770 | NPA-02784 |
| Small   | Brass / Black and purple | RPA-02769 | NPA-02783 |