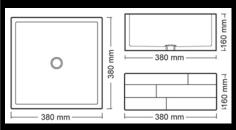

Dimension: 38x38cm

Height: 16cm Weight: 19kg

Please follow the instructions below to ensure the best possible maintenance of the product

Liquids with coloring should be swept and removed with plenty of water before dry. Be careful that no acids, or solvents, come into contact with the surface. If so, it should be removed immediately with plenty of water.