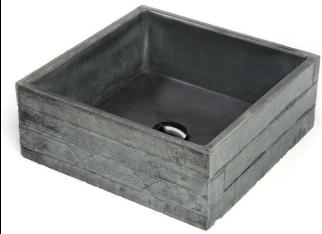

Concrete is an extremely durable material. Concrete however, can stain or scratch or break if not used with care. It behaves like marble, ceramic or stone. The material we use to manufacture our products is a kind of GFRC (glass fiber reinforced concrete). This is a sophisticated unique mixture of cement, additives, and conditioners aggregates, reinforced with fiber glass which in combination with the four-step sealing process ensures the highest quality score. The highest quality sealant system we use provides the most effective tightness while retaining the natural appearance of concrete.

Avoid the usage of very hot water.

Is available in five shades (light gray, gray, dark gray, ivory, Beige natural) with various grades of hue in every piece, as well as between the pieces.

UrbietOrbi established in Greece, Thessalonikis61 - 18233 Athens, VAT: 076200106 T. 0030 210 4520178, Email.info@urbietorbi.gr Web.www.urbietorbi.gr