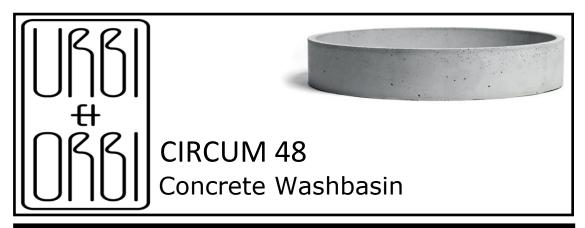

Diamr: 48cm Height: 10cm Weight: 12kg

Please follow the instructions below to ensure the best possible maintenance of the product you selected.

Liquids with coloring should be swept and removed with plenty of water before dry. Be careful that no acids, or solvents, come into contact with the surface. If so, it should be removed immediately with plenty of water.