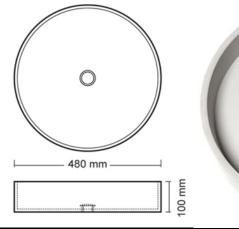

Diamr: 48cm Height: 10cm Weight: 12kg

Please follow the instructions below to ensure the best possible maintenance of the product you selected.

Liquids with coloring should be swept and removed with plenty of water before dry. Be careful that no acids, or solvents, come into contact with the surface. If so, it should be removed immediately with plenty of water.