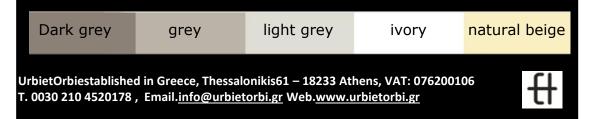

Is available in five shades (light gray, gray, dark gray, ivory, Beige natural) with various grades of hue in every piece, as well as between the pieces