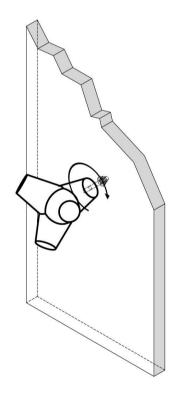

s fiber reinforced concrete). This is a sophisticated unique mixture of cement, additives, and conditioners aggregates, reinforced with fiber glass which ensures the highest quality.

The knobs that we produce are tested in the lab at physiological conditions of use, that what had any other kind of knob and respond extremely well to specific requirements. However, you shouldn't ever try comparing the durability of a concrete knob with a metallic one.

The tests we've done, to use as a hanger, made us to identify the product's strengths in weight. And this is more than 6 kg

When mounting it, do not use metallic tools, just screw it by hand, as than it is enough to work, without having to exert too much pressure, remind this is not metal.

## Tighten with care, do not over tighten











## INSTALLATION IN WALL