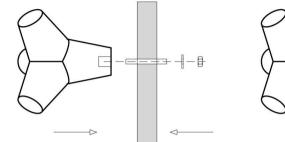

RC (glass fiber reinforced concrete). This is a sophisticated unique mixture of cement, additives, and conditioners aggregates, reinforced with fiber glass which ensures the highest quality.

The knobs that we produce are tested in the lab at physiological conditions of use, that what had any other kind of knob and respond extremely well to specific requirements. However, you shouldn't ever try comparing the durability of a concrete knob with a metallic one.

The tests we've done, to use as a hanger, made us to identify the product's strengths in weight. And this is more than 6 kg

When mounting it, do not use metallic tools, just screw it by hand, as than it is enough to work, without having to exert too much pressure, remind this is not metal.

## Tighten with care, do not over tighten











## INSTALLATION IN WALL