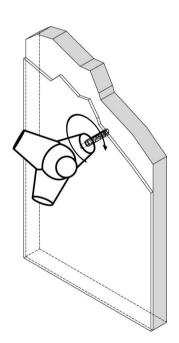

The tests we've done, to use as a hanger, made us to identify the product's strengths in weight. And this is more than 6 kg

When mounting it, do not use metallic tools, just screw it by hand, as than it is enough to work, without having to exert too much pressure, remind this is not metal.

## Tighten with care, do not over tighten