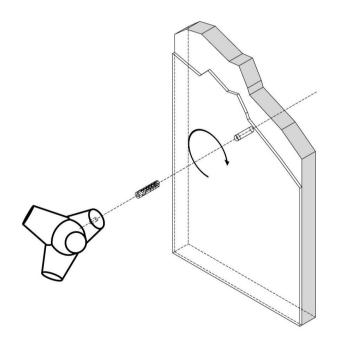

The tests we've done, to use as a hanger, made us to identify the product's strengths in weight. And this is more than 6 kg

When mounting it, do not use metallic tools, just screw it by hand, as than it is enough to work, without having to exert too much pressure, remind this is not metal.

## Tighten with care, do not over tighten