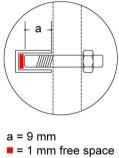

The tests we've done, to use as a hanger, made us to identify the product's strengths in weight. And this is more than 6 kg

When mounting it, do not use metallic tools, just screw it by hand, as than it is enough to work, without having to exert too much pressure, remind this is not metal.