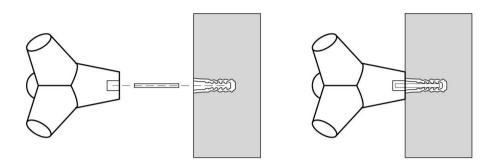

). This is a sophisticated unique mixture of cement, additives, and conditioners aggregates, reinforced with fiber glass which ensures the highest quality.

The knobs that we produce are tested in the lab at physiological conditions of use, that what had any other kind of knob and respond extremely well to specific requirements. However, you shouldn't ever try comparing the durability of a concrete knob with a metallic one.

The tests we've done, to use as a hanger, made us to identify the product's strengths in weight. And this is more than 6 kg

When mounting it, do not use metallic tools, just screw it by hand, as than it is enough to work, without having to exert too much pressure, remind this is not metal.

## Tighten with care, do not over tighten











## INSTALLATION IN WALL