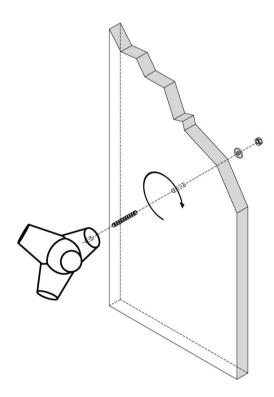

ass fiber reinforced concrete). This is a sophisticated unique mixture of cement, additives, and conditioners aggregates, reinforced with fiber glass which ensures the highest quality.

The knobs that we produce are tested in the lab at physiological conditions of use, that what had any other kind of knob and respond extremely well to specific requirements. However, you shouldn't ever try comparing the durability of a concrete knob with a metallic one.

The tests we've done, to use as a hanger, made us to identify the product's strengths in weight. And this is more than 6 kg

When mounting it, do not use metallic tools, just screw it by hand, as than it is enough to work, without having to exert too much pressure, remind this is not metal.

## Tighten with care, do not over tighten











## INSTALLATION IN WALL